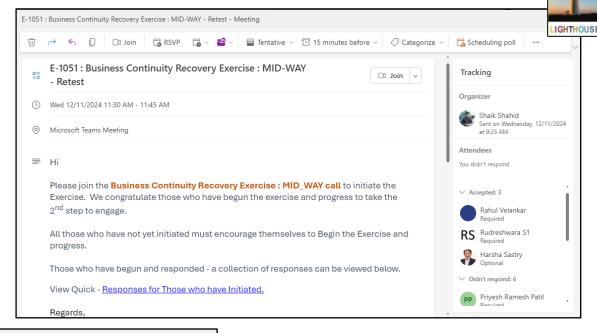

#### **December Training Invites - 2024**

11th Dec 24, BRE-Init

11<sup>th</sup> Dec 24, BRE-Mid-way