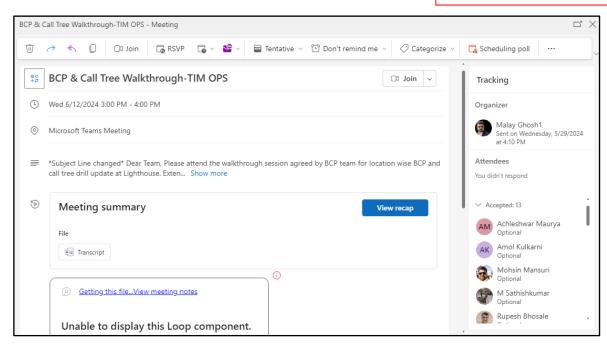

#### June Training Invites – 2024 1/2

5<sup>th</sup> June 24, BCP & Lighthouse Workshop

#### June Training Invites – 2024 2/2

12th June 24, BCP & Lighthouse Workshop

17th June 24, BCP & Lighthouse Workshop