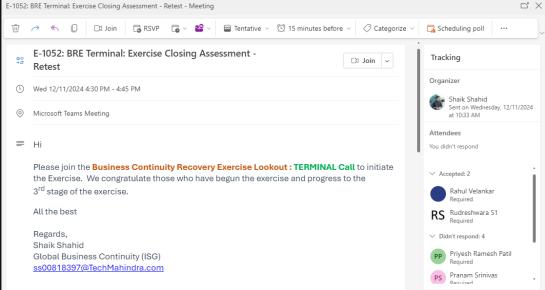

#### **December Training Invites - 2024**

11th Dec 24, BRE-Init

11<sup>th</sup> Dec 24, BRE-Mid-way