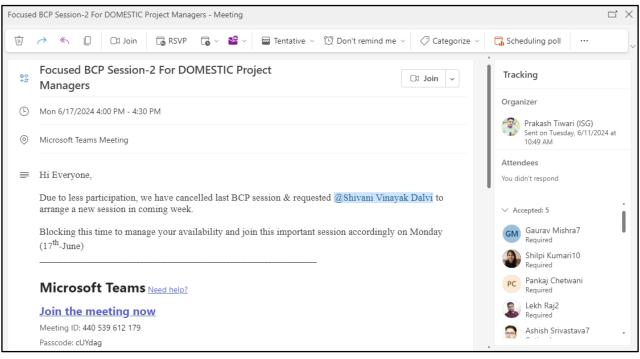

#### June Training Invites – 2024 2/2

12th June 24, BCP & Lighthouse Workshop

17th June 24, BCP & Lighthouse Workshop