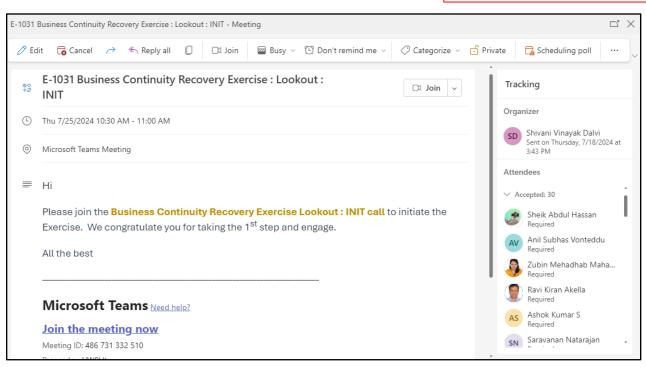

## July Training Invites – 2024 2/3

25<sup>th</sup> July 24, BRE-INIT Awareness

25<sup>th</sup> July 24, BRE – MIDWAY Awareness