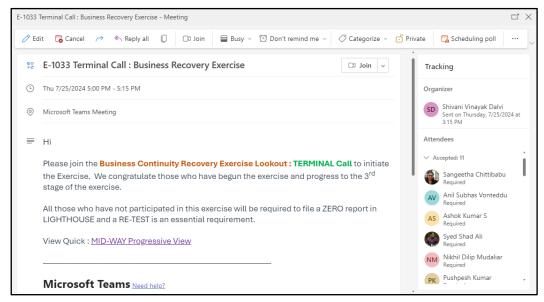

## July Training Invites – 2024 3/3

25th July 24, BRE – Terminal Awareness

30<sup>th</sup> July 24, MOU Importance Mailer