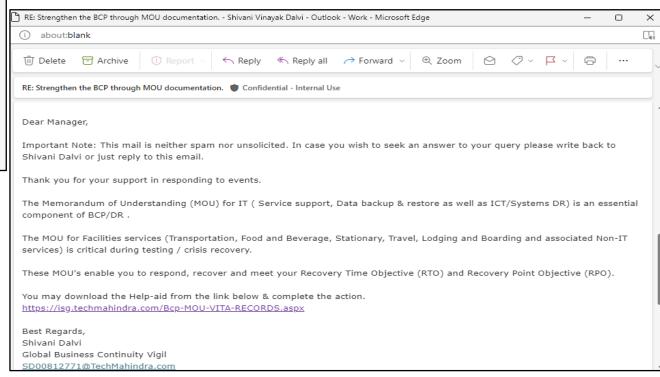

## July Training Invites – 2024 3/3

25th July 24, BRE – Terminal Awareness

30<sup>th</sup> July 24, MOU Importance Mailer