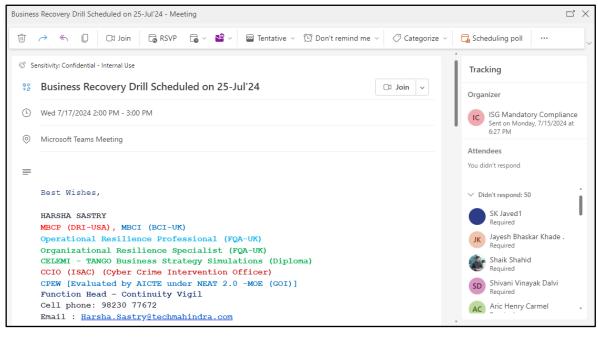

## July Training Invites – 2024 2/3

25<sup>th</sup> July 24, BRE-INIT Awareness

25<sup>th</sup> July 24, BRE – MIDWAY Awareness

## July Training Invites – 2024 3/3

25th July 24, BRE – Terminal Awareness

30<sup>th</sup> July 24, MOU Importance Mailer