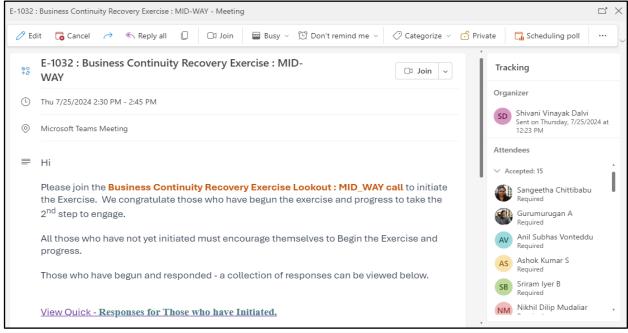

## July Training Invites – 2024 2/3

25<sup>th</sup> July 24, BRE-INIT Awareness

25<sup>th</sup> July 24, BRE – MIDWAY Awareness