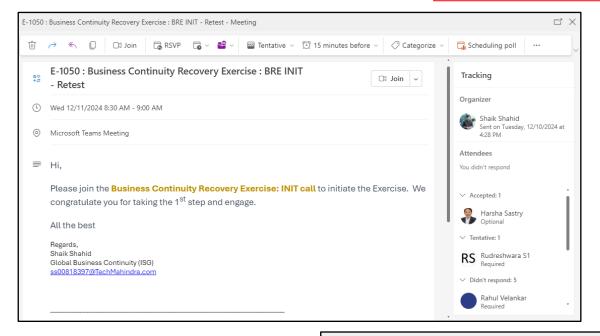

#### **December Training Invites - 2024**

11th Dec 24, BRE-Init

11<sup>th</sup> Dec 24, BRE-Mid-way